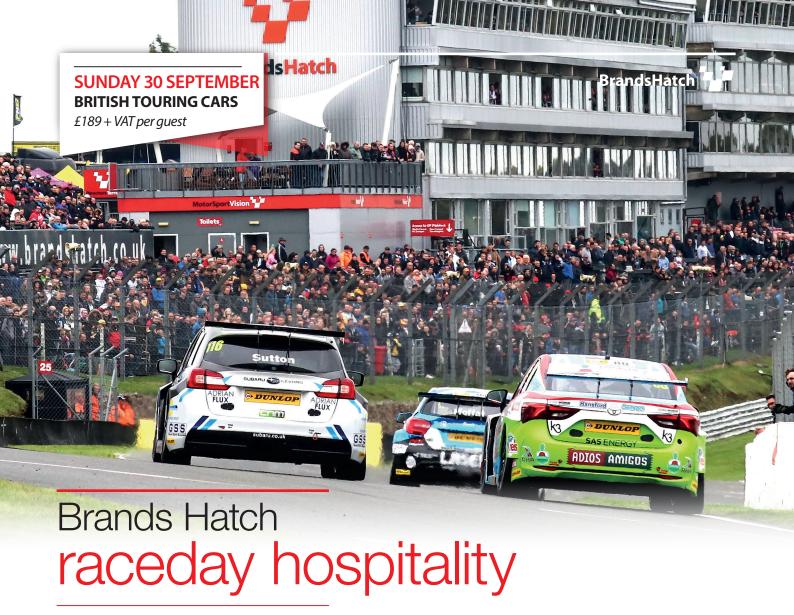

## Brabham Stewart Suites at Brands Hatch

Situated alongside the start/finish straight, our suites are designed to have a fantastic view of the entire Brands Hatch Indy circuit, in addition to overlooking the pits and paddock complex. Your elevated position, coupled with the natural ampitheatre of Brands Hatch, offers one of the best views in world motorsport.

You and your quests can watch the explosive getaways at the start and witness the fight for the lead all the way around the circuit. The four storey structure also offers a bird's eye view of the pit lane action and Pre-race build-up at this final event of the season.